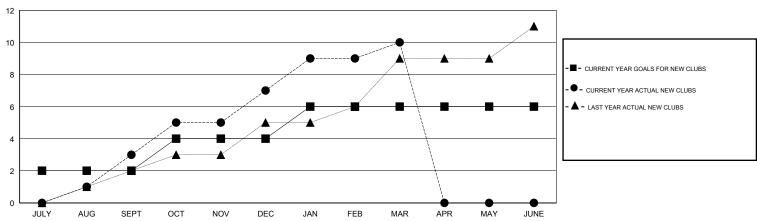

## LOCATION INDIA

GMT CA 6

|                             |                  | Clubs            |                  |                  | Members                     |                    |                                     |                    |                  |  |
|-----------------------------|------------------|------------------|------------------|------------------|-----------------------------|--------------------|-------------------------------------|--------------------|------------------|--|
|                             | RESUL            | TS FOR 2014-2015 |                  |                  | RESULTS FOR 2014-2015       |                    |                                     |                    |                  |  |
| QUARTER                     | NEW CLUB<br>GOAL | NEW CLUBS        | DROPPED<br>CLUBS | NET<br>GAIN/LOSS | QUARTER                     | NEW MEMBER<br>GOAL | CHARTER AND<br>NEW MEMBERS<br>ADDED | DROPPED<br>MEMBERS | NET<br>GAIN/LOSS |  |
| JULY/AUG/SEPT               | 2                | 3                | 0                | 3                | JULY/AUG/SEPT               | 150                | 267                                 | 219                | 48               |  |
| OCT/NOV/DEC                 | 2                | 4                | 0                | 4                | OCT/NOV/DEC                 | 175                | 364                                 | 164                | 200              |  |
| JAN/FEB/MAR<br>APR/MAY/JUNE | 0                | 3<br>0           | 0                | 0                | JAN/FEB/MAR<br>APR/MAY/JUNE | 275<br>0           | 279<br>0                            | 101<br>0           | 178<br>0         |  |

## GOALS AND ACTUAL NEW CLUBS CUMULATIVE

| DROPPED CLUBS: 1              |                 | 104 CLUBS OF 160 ADDED 1 OR MORE<br>NEW MEMBERS | GENDER DISTRIBUTION  MALE 6,470 (94.72%)  FEMALE 361 (5.28%) |     |            |
|-------------------------------|-----------------|-------------------------------------------------|--------------------------------------------------------------|-----|------------|
| DROPPED MEMBERS               |                 |                                                 | 1 21111 (22                                                  |     |            |
| DECEASED CLUB CANCELLED OTHER | 26<br>15<br>443 | CLICK HERE FOR HEALTH ASSESSMENT DATA           | FAMILY UNIT MEMBERS HEAD OF HOUSEHOLD                        |     | 691<br>308 |
| TOTAL                         | 484             |                                                 | NON-HEAD OF HOUSEHOL                                         | 383 |            |