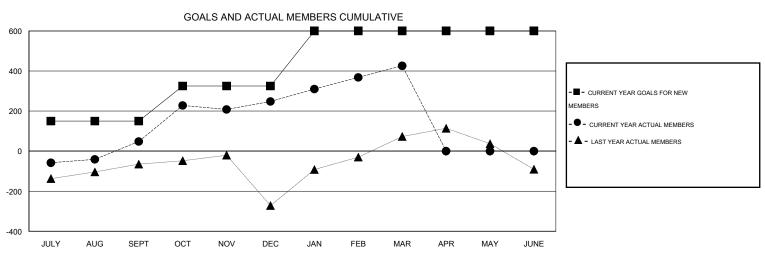

## LOCATION INDIA

GMT CA 6

|                             |                  | Clubs            |                  |                  | Members                     |                    |                                     |                    |                  |  |
|-----------------------------|------------------|------------------|------------------|------------------|-----------------------------|--------------------|-------------------------------------|--------------------|------------------|--|
|                             | RESUL            | TS FOR 2014-2015 |                  |                  | RESULTS FOR 2014-2015       |                    |                                     |                    |                  |  |
| QUARTER                     | NEW CLUB<br>GOAL | NEW CLUBS        | DROPPED<br>CLUBS | NET<br>GAIN/LOSS | QUARTER                     | NEW MEMBER<br>GOAL | CHARTER AND<br>NEW MEMBERS<br>ADDED | DROPPED<br>MEMBERS | NET<br>GAIN/LOSS |  |
| JULY/AUG/SEPT               | 2                | 3                | 0                | 3                | JULY/AUG/SEPT               | 150                | 267                                 | 219                | 48               |  |
| OCT/NOV/DEC                 | 2                | 4                | 0                | 4                | OCT/NOV/DEC                 | 175                | 364                                 | 164                | 200              |  |
| JAN/FEB/MAR<br>APR/MAY/JUNE | 0                | 3<br>0           | 0                | 0                | JAN/FEB/MAR<br>APR/MAY/JUNE | 275<br>0           | 279<br>0                            | 101<br>0           | 178<br>0         |  |

## GOALS AND ACTUAL NEW CLUBS CUMULATIVE

| DROPPED CLUBS: 1              |                 | 104 CLUBS OF 160 ADDED 1 OR MORE<br>NEW MEMBERS | GENDER DISTRIBUTION  MALE 6,470 (94.72%)  FEMALE 361 (5.28%) |     |            |
|-------------------------------|-----------------|-------------------------------------------------|--------------------------------------------------------------|-----|------------|
| DROPPED MEMBERS               |                 |                                                 | 1 21111 (22                                                  |     |            |
| DECEASED CLUB CANCELLED OTHER | 26<br>15<br>443 | CLICK HERE FOR HEALTH ASSESSMENT DATA           | FAMILY UNIT MEMBERS HEAD OF HOUSEHOLD                        |     | 691<br>308 |
| TOTAL                         | 484             |                                                 | NON-HEAD OF HOUSEHOL                                         | 383 |            |